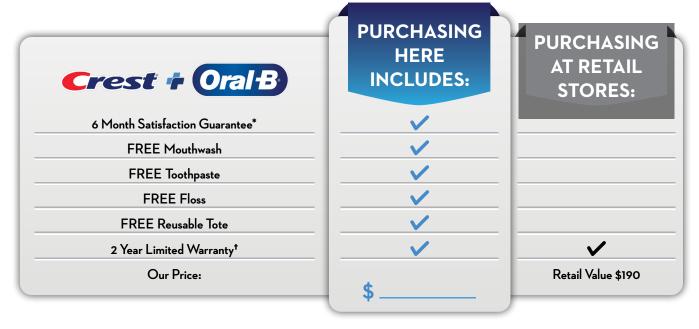

†2 Year Limited Warranty. Warranty includes replacement or repair of product without cost for parts and labor for a period of two years from the date of original purchase. The product must be provided to an authorized Oral-B® Service Center. Submit on-line at www.service.oralb.com. Full details inside pack.

<sup>\*\*</sup>Satisfaction Guarantee on select Oral-B\* Electric Toothbrushes. If you are not 100% satisfied within 6 months of purchase, return it for a full refund via pre-paid card. Return the electric rechargeable toothbrush along with your name, address, phone number, and original cash receipt postmarked within 6 months of purchase to the address provided at 1-877-593-4199. Please allow 6-8 weeks for handling. The shipment cost to return the product is the consumer's responsibility. No refunds for product damaged by accident, neglect, unreasonable use or lost in shipment. Satisfaction Guarantee #: 1-877-593-4199.