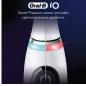

When brushing, make sure every part of your smile is getting enough attention. Oral-B® iO™ is built with position detection for whole mouth coverage. The Oral-B® App can guide you to achieve your best clean in all areas of the mouth. Call our office to learn more!